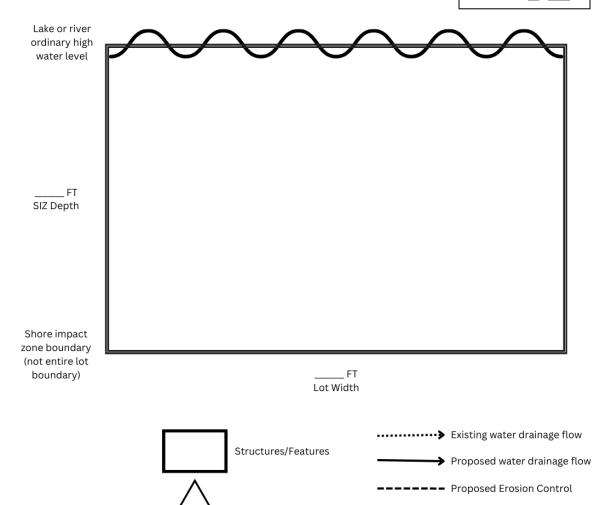

## **Shore Impact Zone Site Plan**

| (Office use only) |  |
|-------------------|--|
| Date Rec:         |  |
| Permit No         |  |

Location of ice/pressure ridge

| n the space provided provide the following site details: |
|----------------------------------------------------------|
|----------------------------------------------------------|

| <ul> <li>□ Enter the lot width and depth of SIZ*</li> <li>□ Identify all existing features within the sidentify proposed features.</li> <li>□ Identify the location of existing ice or pidentify existing vegetation.</li> <li>□ Identify any changes to vegetation that</li> <li>□ Mark existing water flow patterns</li> <li>□ Mark proposed water flow patterns.</li> <li>□ Identify proposed erosion control place process.</li> </ul> | ressure ridges.<br>you plan to make. |
|--------------------------------------------------------------------------------------------------------------------------------------------------------------------------------------------------------------------------------------------------------------------------------------------------------------------------------------------------------------------------------------------------------------------------------------------|--------------------------------------|
| Property Owner:                                                                                                                                                                                                                                                                                                                                                                                                                            | -                                    |
| Project Address:                                                                                                                                                                                                                                                                                                                                                                                                                           |                                      |
| Lake:                                                                                                                                                                                                                                                                                                                                                                                                                                      | -                                    |
| Lot Size (sq ft):                                                                                                                                                                                                                                                                                                                                                                                                                          |                                      |
| []Conforming Lot []Non-conforming lo                                                                                                                                                                                                                                                                                                                                                                                                       | t                                    |
| Jurisdiction: [ ] City of DL [ ] Becker Cour                                                                                                                                                                                                                                                                                                                                                                                               | nty                                  |
| Material to be removed (cu yd):                                                                                                                                                                                                                                                                                                                                                                                                            |                                      |
| Material to be added (cu yd):                                                                                                                                                                                                                                                                                                                                                                                                              |                                      |
| Material to be moved (cu yd):                                                                                                                                                                                                                                                                                                                                                                                                              |                                      |
| Site plan prepared by:                                                                                                                                                                                                                                                                                                                                                                                                                     | _                                    |

Existing Trees/Vegetation

Do not use this form for retaining walls, impervious surfaces > 25% of lot size OR > 10,000 sq ft OR > 1 acre, projects located within bluff impact zones, or in steep slopes within the Shoreland district.

<sup>\*</sup> See the back of this sheet for a table of PRWD lake SIZ measurements