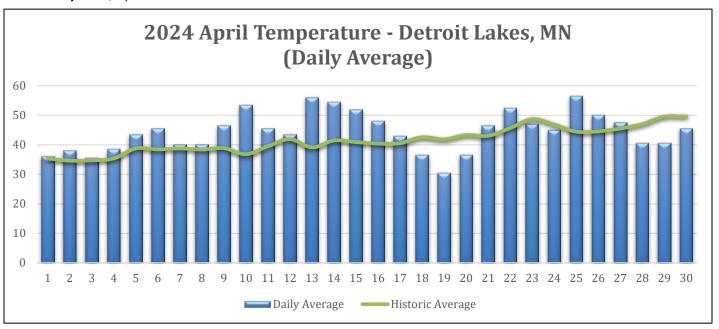

### 4. Reports

- 4.1. Attorney 09:00 AM Lukas Croaker gave a status report on the 2024 MOU agreement between Becker County, Pelican River WD and Cormorant Lakes WD, which will be reviewed and approved by the respective boards. Over the next few months, the respective entities will revise their rules and ordinances for uniformity. Attorney Croaker clarified the permitting agreement is for 2024 and after the revision process is completed, the 2025 MOU agreement can be changed as needed.
- 4.2. Engineer Moore Engineering Chad Engels/Garrett Monson. The Rules revision process is moving forward with workshop #2. Regarding permit reviews, three (3) large site projects have been reviewed. Manager Hansen initiated discussion about a property on Lake Melissa that has a railroad tie retaining wall along the shoreline and the owner would like to replace the wall. The existing retaining wall is located below the OHW. Any structure built below the OHW level will first require approval from the MN DNR. The current Rule is to approve a retaining wall only to correct an existing shoreline erosion problem. Engineer Engels will review the site and make suggestions for shoreline repair and stormwater management.