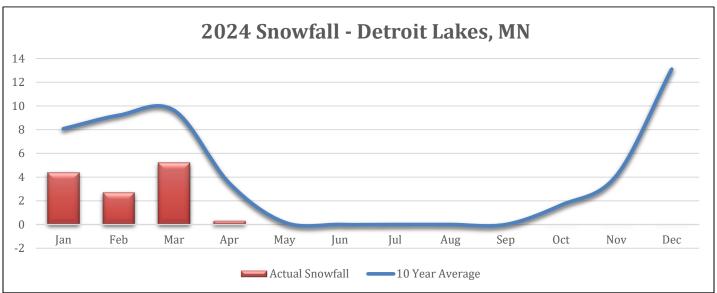

### 4. Reports

- 4.1. Attorney 09:00 AM Lukas Croaker gave a status report on the 2024 MOU agreement between Becker County, Pelican River WD and Cormorant Lakes WD, which will be reviewed and approved by the respective boards. Over the next few months, the respective entities will revise their rules and ordinances for uniformity. Attorney Croaker clarified the permitting agreement is for 2024 and after the revision process is completed, the 2025 MOU agreement can be changed as needed.
- 4.2. Engineer Moore Engineering Chad Engels/Garrett Monson. The Rules revision process is moving forward with workshop #2. Regarding permit reviews, three (3) large site projects have been reviewed. Manager Hansen initiated discussion about a property on Lake Melissa that has a railroad tie retaining wall along the shoreline and the owner would like to replace the wall. The existing retaining wall is located below the OHW. Any structure built below the OHW level will first require approval from the MN DNR. The current Rule is to approve a retaining wall only to correct an existing shoreline erosion problem. Engineer Engels will review the site and make suggestions for shoreline repair and stormwater management.