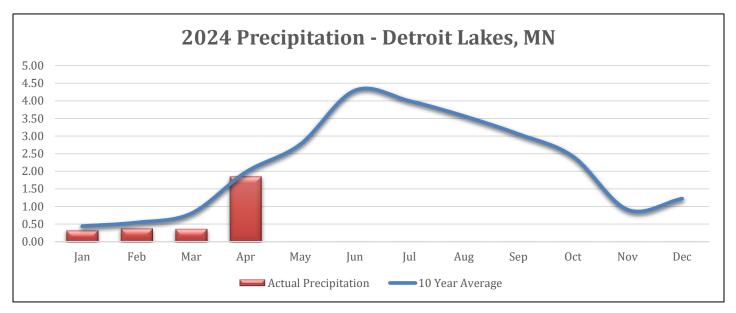

### 4. Reports

- 4.1. Attorney 09:00 AM Lukas Croaker gave a status report on the 2024 MOU agreement between Becker County, Pelican River WD and Cormorant Lakes WD, which will be reviewed and approved by the respective boards. Over the next few months, the respective entities will revise their rules and ordinances for uniformity. Attorney Croaker clarified the permitting agreement is for 2024 and after the revision process is completed, the 2025 MOU agreement can be changed as needed.
- 4.2. Engineer Moore Engineering Chad Engels/Garrett Monson. The Rules revision process is moving forward with workshop #2. Regarding permit reviews, three (3) large site projects have been reviewed. Manager Hansen initiated discussion about a property on Lake Melissa that has a railroad tie retaining wall along the shoreline and the owner would like to replace the wall. The existing retaining wall is located below the OHW. Any structure built below the OHW level will first require approval from the MN DNR. The current Rule is to approve a retaining wall only to correct an existing shoreline erosion problem. Engineer Engels will review the site and make suggestions for shoreline repair and stormwater management.